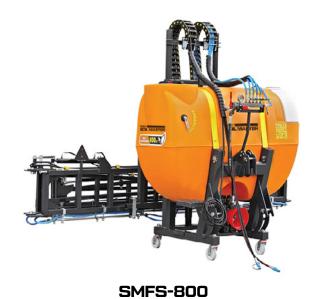

## **TECHNICAL DETAILS**

| CODE      | CAPACITY<br>(LT) | SERIES                    | түре оf воом                                                            | LENGTH OF BOOM | PUMP  | NUMBER OF<br>DIAPHRAGM<br>PISTON | FLOW RATE<br>(LT/MIN.) | PRESSURE<br>(BAR) | PTO ROTATION<br>(RPM) |
|-----------|------------------|---------------------------|-------------------------------------------------------------------------|----------------|-------|----------------------------------|------------------------|-------------------|-----------------------|
| SMFS-600  | 600              | PROFESSIONAL              | HORIZONTAL TYPE BOOM / UP AND DOWN<br>MOVEMENT WITH HYDRAULIC LIFT      | 15-16 METER    | S-105 | 4                                | 105                    | 50                | 540                   |
| SMFS-800  | 800              | PROFESSIONAL              | HORIZONTAL TYPE BOOM / UP AND DOWN<br>MOVEMENT WITH HYDRAULIC LIFT      | 15-16 METER    | S-105 | 4                                | 105                    | 50                | 540                   |
| SMFS-1000 | 1000             | PROFESSIONAL              | HORIZONTAL TYPE BOOM / UP AND DOWN<br>MOVEMENT WITH HYDRAULIC LIFT      | 15-16 METER    | S-105 | 4                                | 105                    | 50                | 540                   |
| SMFS-1200 | 1200             | PROFESSIONAL              | HORIZONTAL TYPE BOOM / UP AND DOWN<br>MOVEMENT WITH HYDRAULIC LIFT      | 15-16 METER    | S-105 | 4                                | 105                    | 50                | 540                   |
| SMFS-800  | 800              | PROFESSIONAL              | HORIZONTAL TYPE BOOM / UP AND DOWN<br>MOVEMENT WITH HYDRAULIC HIGH LIFT | 15-16 METER    | S-105 | 4                                | 105                    | 50                | 540                   |
| SMFS-1000 | 1000             | PROFESSIONAL              | HORIZONTAL TYPE BOOM / UP AND DOWN<br>MOVEMENT WITH HYDRAULIC HIGH LIFT | 15-16 METER    | S-105 | 4                                | 105                    | 50                | 540                   |
| SMFS-800  | 800              | PROFESSIONAL<br>AUTOMATIC | X TYPE AUTOMATIC / UP AND DOWN<br>MOVEMENT WITH HYDRAULIC LIFT          | 15 METER       | S-105 | 4                                | 105                    | 50                | 540                   |
| SMFS-1000 | 1000             | PROFESSIONAL<br>AUTOMATIC | X TYPE AUTOMATIC / UP AND DOWN<br>MOVEMENT WITH HYDRAULIC LIFT          | 15 METER       | S-105 | 4                                | 105                    | 50                | 540                   |
| SMFS-1200 | 1200             | PROFESSIONAL<br>AUTOMATIC | X TYPE AUTOMATIC / UP AND DOWN<br>MOVEMENT WITH HYDRAULIC LIFT          | 15 METER       | S-105 | 4                                | 105                    | 50                | 540                   |
| SMFS-800  | 800              | PROFESSIONAL<br>AUTOMATIC | HORIZONTAL TYPE AUTOMATIC / UP AND<br>DOWN MOVEMENT WITH HYDRAULIC LIFT | 15 METER       | S-105 | 4                                | 105                    | 50                | 540                   |
| SMFS-1000 | 1000             | PROFESSIONAL<br>AUTOMATIC | HORIZONTAL TYPE AUTOMATIC / UP AND<br>DOWN MOVEMENT WITH HYDRAULIC LIFT | 15 METER       | S-105 | 4                                | 105                    | 50                | 540                   |
| SMFS-1200 | 1200             | PROFESSIONAL<br>AUTOMATIC | HORIZONTAL TYPE AUTOMATIC / UP AND<br>DOWN MOVEMENT WITH HYDRAULIC LIFT | 15 METER       | S-105 | 4                                | 105                    | 50                | 540                   |
| SMFS-1000 | 1000             | PROFESSIONAL<br>AUTOMATIC | HORIZONTAL TYPE AUTOMATIC / UP AND<br>DOWN MOVEMENT WITH HYDRAULIC LIFT | 18 METER       | S-140 | 3                                | 135                    | 50                | 540                   |
| SMFS-1000 | 1000             | PROFESSIONAL<br>AUTOMATIC | X TYPE AUTOMATIC / UP AND DOWN<br>MOVEMENT WITH HYDRAULIC LIFT          | 18 METER       | S-140 | 3                                | 135                    | 50                | 540                   |