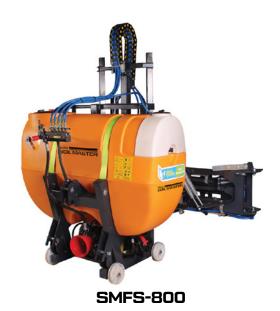

## **TECHNICAL DETAILS**

| CODE      | CAPACITY<br>(LT) | SERIES                    | түре оf воом                                                            | LENGTH OF BOOM | PUMP  | NUMBER OF<br>DIAPHRAGM<br>PISTON | FLOW RATE<br>(LT/MIN.) | PRESSURE<br>(BAR) | PTO ROTATION<br>(RPM) |
|-----------|------------------|---------------------------|-------------------------------------------------------------------------|----------------|-------|----------------------------------|------------------------|-------------------|-----------------------|
| SMFS-600  | 600              | PROFESSIONAL              | HORIZONTAL TYPE BOOM / UP AND DOWN<br>MOVEMENT WITH HYDRAULIC LIFT      | 15-16 METER    | S-105 | 4                                | 105                    | 50                | 540                   |
| SMFS-800  | 800              | PROFESSIONAL              | HORIZONTAL TYPE BOOM / UP AND DOWN<br>MOVEMENT WITH HYDRAULIC LIFT      | 15-16 METER    | S-105 | 4                                | 105                    | 50                | 540                   |
| SMFS-1000 | 1000             | PROFESSIONAL              | HORIZONTAL TYPE BOOM / UP AND DOWN<br>MOVEMENT WITH HYDRAULIC LIFT      | 15-16 METER    | S-105 | 4                                | 105                    | 50                | 540                   |
| SMFS-1200 | 1200             | PROFESSIONAL              | HORIZONTAL TYPE BOOM / UP AND DOWN<br>MOVEMENT WITH HYDRAULIC LIFT      | 15-16 METER    | S-105 | 4                                | 105                    | 50                | 540                   |
| SMFS-800  | 800              | PROFESSIONAL              | HORIZONTAL TYPE BOOM / UP AND DOWN<br>MOVEMENT WITH HYDRAULIC HIGH LIFT | 15-16 METER    | S-105 | 4                                | 105                    | 50                | 540                   |
| SMFS-1000 | 1000             | PROFESSIONAL              | HORIZONTAL TYPE BOOM / UP AND DOWN<br>MOVEMENT WITH HYDRAULIC HIGH LIFT | 15-16 METER    | S-105 | 4                                | 105                    | 50                | 540                   |
| SMFS-800  | 800              | PROFESSIONAL<br>AUTOMATIC | X TYPE AUTOMATIC / UP AND DOWN<br>MOVEMENT WITH HYDRAULIC LIFT          | 15 METER       | S-105 | 4                                | 105                    | 50                | 540                   |
| SMFS-1000 | 1000             | PROFESSIONAL<br>AUTOMATIC | X TYPE AUTOMATIC / UP AND DOWN<br>MOVEMENT WITH HYDRAULIC LIFT          | 15 METER       | S-105 | 4                                | 105                    | 50                | 540                   |
| SMFS-1200 | 1200             | PROFESSIONAL<br>AUTOMATIC | X TYPE AUTOMATIC / UP AND DOWN<br>MOVEMENT WITH HYDRAULIC LIFT          | 15 METER       | S-105 | 4                                | 105                    | 50                | 540                   |
| SMFS-800  | 800              | PROFESSIONAL<br>AUTOMATIC | HORIZONTAL TYPE AUTOMATIC / UP AND<br>DOWN MOVEMENT WITH HYDRAULIC LIFT | 15 METER       | S-105 | 4                                | 105                    | 50                | 540                   |
| SMFS-1000 | 1000             | PROFESSIONAL<br>AUTOMATIC | HORIZONTAL TYPE AUTOMATIC / UP AND<br>DOWN MOVEMENT WITH HYDRAULIC LIFT | 15 METER       | S-105 | 4                                | 105                    | 50                | 540                   |
| SMFS-1200 | 1200             | PROFESSIONAL<br>AUTOMATIC | HORIZONTAL TYPE AUTOMATIC / UP AND<br>DOWN MOVEMENT WITH HYDRAULIC LIFT | 15 METER       | S-105 | 4                                | 105                    | 50                | 540                   |
| SMFS-1000 | 1000             | PROFESSIONAL<br>AUTOMATIC | HORIZONTAL TYPE AUTOMATIC / UP AND<br>DOWN MOVEMENT WITH HYDRAULIC LIFT | 18 METER       | S-140 | 3                                | 135                    | 50                | 540                   |
| SMFS-1000 | 1000             | PROFESSIONAL<br>AUTOMATIC | X TYPE AUTOMATIC / UP AND DOWN<br>MOVEMENT WITH HYDRAULIC LIFT          | 18 METER       | S-140 | 3                                | 135                    | 50                | 540                   |