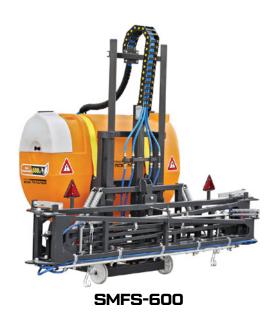

## **TECHNICAL DETAILS**

| CODE      | CAPACITY<br>(LT) | SERIES                    | түре оf воом                                                            | LENGTH OF BOOM | PUMP  | NUMBER OF<br>DIAPHRAGM<br>PISTON | FLOW RATE<br>(LT/MIN.) | PRESSURE<br>(BAR) | PTO ROTATION<br>(RPM) |
|-----------|------------------|---------------------------|-------------------------------------------------------------------------|----------------|-------|----------------------------------|------------------------|-------------------|-----------------------|
| SMFS-600  | 600              | PROFESSIONAL              | HORIZONTAL TYPE BOOM / UP AND DOWN<br>MOVEMENT WITH HYDRAULIC LIFT      | 15-16 METER    | S-105 | 4                                | 105                    | 50                | 540                   |
| SMFS-800  | 800              | PROFESSIONAL              | HORIZONTAL TYPE BOOM / UP AND DOWN<br>MOVEMENT WITH HYDRAULIC LIFT      | 15-16 METER    | S-105 | 4                                | 105                    | 50                | 540                   |
| SMFS-1000 | 1000             | PROFESSIONAL              | HORIZONTAL TYPE BOOM / UP AND DOWN<br>MOVEMENT WITH HYDRAULIC LIFT      | 15-16 METER    | S-105 | 4                                | 105                    | 50                | 540                   |
| SMFS-1200 | 1200             | PROFESSIONAL              | HORIZONTAL TYPE BOOM / UP AND DOWN<br>MOVEMENT WITH HYDRAULIC LIFT      | 15-16 METER    | S-105 | 4                                | 105                    | 50                | 540                   |
| SMFS-800  | 800              | PROFESSIONAL              | HORIZONTAL TYPE BOOM / UP AND DOWN<br>MOVEMENT WITH HYDRAULIC HIGH LIFT | 15-16 METER    | S-105 | 4                                | 105                    | 50                | 540                   |
| SMFS-1000 | 1000             | PROFESSIONAL              | HORIZONTAL TYPE BOOM / UP AND DOWN<br>MOVEMENT WITH HYDRAULIC HIGH LIFT | 15-16 METER    | S-105 | 4                                | 105                    | 50                | 540                   |
| SMFS-800  | 800              | PROFESSIONAL<br>AUTOMATIC | X TYPE AUTOMATIC / UP AND DOWN<br>MOVEMENT WITH HYDRAULIC LIFT          | 15 METER       | S-105 | 4                                | 105                    | 50                | 540                   |
| SMFS-1000 | 1000             | PROFESSIONAL<br>AUTOMATIC | X TYPE AUTOMATIC / UP AND DOWN<br>MOVEMENT WITH HYDRAULIC LIFT          | 15 METER       | S-105 | 4                                | 105                    | 50                | 540                   |
| SMFS-1200 | 1200             | PROFESSIONAL<br>AUTOMATIC | X TYPE AUTOMATIC / UP AND DOWN<br>MOVEMENT WITH HYDRAULIC LIFT          | 15 METER       | S-105 | 4                                | 105                    | 50                | 540                   |
| SMFS-800  | 800              | PROFESSIONAL<br>AUTOMATIC | HORIZONTAL TYPE AUTOMATIC / UP AND<br>DOWN MOVEMENT WITH HYDRAULIC LIFT | 15 METER       | S-105 | 4                                | 105                    | 50                | 540                   |
| SMFS-1000 | 1000             | PROFESSIONAL<br>AUTOMATIC | HORIZONTAL TYPE AUTOMATIC / UP AND<br>DOWN MOVEMENT WITH HYDRAULIC LIFT | 15 METER       | S-105 | 4                                | 105                    | 50                | 540                   |
| SMFS-1200 | 1200             | PROFESSIONAL<br>AUTOMATIC | HORIZONTAL TYPE AUTOMATIC / UP AND<br>DOWN MOVEMENT WITH HYDRAULIC LIFT | 15 METER       | S-105 | 4                                | 105                    | 50                | 540                   |
| SMFS-1000 | 1000             | PROFESSIONAL<br>AUTOMATIC | HORIZONTAL TYPE AUTOMATIC / UP AND<br>DOWN MOVEMENT WITH HYDRAULIC LIFT | 18 METER       | S-140 | 3                                | 135                    | 50                | 540                   |
| SMFS-1000 | 1000             | PROFESSIONAL<br>AUTOMATIC | X TYPE AUTOMATIC / UP AND DOWN<br>MOVEMENT WITH HYDRAULIC LIFT          | 18 METER       | S-140 | 3                                | 135                    | 50                | 540                   |