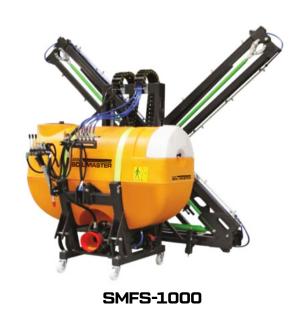

## **GENERAL FEATURES**

Tractor Mounted Type Sprayers are developed to meet the different requirements of plant protection treatments. Our Field Sprayers extremely versatile and suitable. They are for operating in open-field cultivations, sprayer and distribute herbicides among the plant rows. There is an availability of several mechanical and hydraulic spraying booms together with different equipments and option that allow our sprayers to suit the requirement of the single user in the specific treatments.

## **TECHNICAL DETAILS**

| CODE      | CAPACITY<br>(LT) | SERIES                    | түре оf воом                                                            | LENGTH OF BOOM | PUMP  | NUMBER OF<br>DIAPHRAGM<br>PISTON | FLOW RATE<br>(LT/MIN.) | PRESSURE<br>(BAR) | PTO ROTATION<br>(RPM) |
|-----------|------------------|---------------------------|-------------------------------------------------------------------------|----------------|-------|----------------------------------|------------------------|-------------------|-----------------------|
| SMFS-600  | 600              | PROFESSIONAL              | HORIZONTAL TYPE BOOM / UP AND DOWN<br>MOVEMENT WITH HYDRAULIC LIFT      | 15-16 METER    | S-105 | 4                                | 105                    | 50                | 540                   |
| SMFS-800  | 800              | PROFESSIONAL              | HORIZONTAL TYPE BOOM / UP AND DOWN<br>MOVEMENT WITH HYDRAULIC LIFT      | 15-16 METER    | S-105 | 4                                | 105                    | 50                | 540                   |
| SMFS-1000 | 1000             | PROFESSIONAL              | HORIZONTAL TYPE BOOM / UP AND DOWN<br>MOVEMENT WITH HYDRAULIC LIFT      | 15-16 METER    | S-105 | 4                                | 105                    | 50                | 540                   |
| SMFS-1200 | 1200             | PROFESSIONAL              | HORIZONTAL TYPE BOOM / UP AND DOWN<br>MOVEMENT WITH HYDRAULIC LIFT      | 15-16 METER    | S-105 | 4                                | 105                    | 50                | 540                   |
| SMFS-800  | 800              | PROFESSIONAL              | HORIZONTAL TYPE BOOM / UP AND DOWN<br>MOVEMENT WITH HYDRAULIC HIGH LIFT | 15-16 METER    | S-105 | 4                                | 105                    | 50                | 540                   |
| SMFS-1000 | 1000             | PROFESSIONAL              | HORIZONTAL TYPE BOOM / UP AND DOWN<br>MOVEMENT WITH HYDRAULIC HIGH LIFT | 15-16 METER    | S-105 | 4                                | 105                    | 50                | 540                   |
| SMFS-800  | 800              | PROFESSIONAL<br>AUTOMATIC | X TYPE AUTOMATIC / UP AND DOWN<br>MOVEMENT WITH HYDRAULIC LIFT          | 15 METER       | S-105 | 4                                | 105                    | 50                | 540                   |
| SMFS-1000 | 1000             | PROFESSIONAL<br>AUTOMATIC | X TYPE AUTOMATIC / UP AND DOWN<br>MOVEMENT WITH HYDRAULIC LIFT          | 15 METER       | S-105 | 4                                | 105                    | 50                | 540                   |
| SMFS-1200 | 1200             | PROFESSIONAL<br>AUTOMATIC | X TYPE AUTOMATIC / UP AND DOWN<br>MOVEMENT WITH HYDRAULIC LIFT          | 15 METER       | S-105 | 4                                | 105                    | 50                | 540                   |
| SMFS-800  | 800              | PROFESSIONAL<br>AUTOMATIC | HORIZONTAL TYPE AUTOMATIC / UP AND<br>DOWN MOVEMENT WITH HYDRAULIC LIFT | 15 METER       | S-105 | 4                                | 105                    | 50                | 540                   |
| SMFS-1000 | 1000             | PROFESSIONAL<br>AUTOMATIC | HORIZONTAL TYPE AUTOMATIC / UP AND<br>DOWN MOVEMENT WITH HYDRAULIC LIFT | 15 METER       | S-105 | 4                                | 105                    | 50                | 540                   |
| SMFS-1200 | 1200             | PROFESSIONAL<br>AUTOMATIC | HORIZONTAL TYPE AUTOMATIC / UP AND<br>DOWN MOVEMENT WITH HYDRAULIC LIFT | 15 METER       | S-105 | 4                                | 105                    | 50                | 540                   |
| SMFS-1000 | 1000             | PROFESSIONAL<br>AUTOMATIC | HORIZONTAL TYPE AUTOMATIC / UP AND<br>DOWN MOVEMENT WITH HYDRAULIC LIFT | 18 METER       | S-140 | 3                                | 135                    | 50                | 540                   |
| SMFS-1000 | 1000             | PROFESSIONAL<br>AUTOMATIC | X TYPE AUTOMATIC / UP AND DOWN<br>MOVEMENT WITH HYDRAULIC LIFT          | 18 METER       | S-140 | 3                                | 135                    | 50                | 540                   |