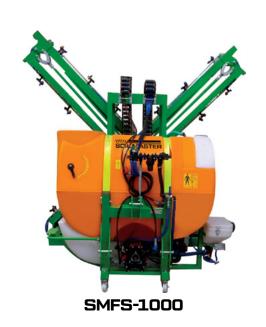

## **GENERAL FEATURES**

Tractor Mounted Type Sprayers are developed to meet the different requirements of plant protection treatments. Our Field Sprayers extremely versatile and suitable. They are for operating in open-field cultivations, sprayer and distribute herbicides among the plant rows. There is an availability of several mechanical and hydraulic spraying booms together with different equipments and option that allow our sprayers to suit the requirement of the single user in the specific treatments.

## **TECHNICAL DETAILS**

| CODE      | CAPACITY<br>(LT) | SERIES                    | түре оf воом                                                            | LENGTH OF BOOM | PUMP  | NUMBER OF<br>DIAPHRAGM<br>PISTON | FLOW RATE<br>(LT/MIN.) | PRESSURE<br>(BAR) | PTO ROTATION<br>(RPM) |
|-----------|------------------|---------------------------|-------------------------------------------------------------------------|----------------|-------|----------------------------------|------------------------|-------------------|-----------------------|
| SMFS-600  | 600              | PROFESSIONAL              | HORIZONTAL TYPE BOOM / UP AND DOWN<br>MOVEMENT WITH HYDRAULIC LIFT      | 15-16 METER    | S-105 | 4                                | 105                    | 50                | 540                   |
| SMFS-800  | 800              | PROFESSIONAL              | HORIZONTAL TYPE BOOM / UP AND DOWN<br>MOVEMENT WITH HYDRAULIC LIFT      | 15-16 METER    | S-105 | 4                                | 105                    | 50                | 540                   |
| SMFS-1000 | 1000             | PROFESSIONAL              | HORIZONTAL TYPE BOOM / UP AND DOWN<br>MOVEMENT WITH HYDRAULIC LIFT      | 15-16 METER    | S-105 | 4                                | 105                    | 50                | 540                   |
| SMFS-1200 | 1200             | PROFESSIONAL              | HORIZONTAL TYPE BOOM / UP AND DOWN<br>MOVEMENT WITH HYDRAULIC LIFT      | 15-16 METER    | S-105 | 4                                | 105                    | 50                | 540                   |
| SMFS-800  | 800              | PROFESSIONAL              | HORIZONTAL TYPE BOOM / UP AND DOWN<br>MOVEMENT WITH HYDRAULIC HIGH LIFT | 15-16 METER    | S-105 | 4                                | 105                    | 50                | 540                   |
| SMFS-1000 | 1000             | PROFESSIONAL              | HORIZONTAL TYPE BOOM / UP AND DOWN<br>MOVEMENT WITH HYDRAULIC HIGH LIFT | 15-16 METER    | S-105 | 4                                | 105                    | 50                | 540                   |
| SMFS-800  | 800              | PROFESSIONAL<br>AUTOMATIC | X TYPE AUTOMATIC / UP AND DOWN<br>MOVEMENT WITH HYDRAULIC LIFT          | 15 METER       | S-105 | 4                                | 105                    | 50                | 540                   |
| SMFS-1000 | 1000             | PROFESSIONAL<br>AUTOMATIC | X TYPE AUTOMATIC / UP AND DOWN<br>MOVEMENT WITH HYDRAULIC LIFT          | 15 METER       | S-105 | 4                                | 105                    | 50                | 540                   |
| SMFS-1200 | 1200             | PROFESSIONAL<br>AUTOMATIC | X TYPE AUTOMATIC / UP AND DOWN<br>MOVEMENT WITH HYDRAULIC LIFT          | 15 METER       | S-105 | 4                                | 105                    | 50                | 540                   |
| SMFS-800  | 800              | PROFESSIONAL<br>AUTOMATIC | HORIZONTAL TYPE AUTOMATIC / UP AND<br>DOWN MOVEMENT WITH HYDRAULIC LIFT | 15 METER       | S-105 | 4                                | 105                    | 50                | 540                   |
| SMFS-1000 | 1000             | PROFESSIONAL<br>AUTOMATIC | HORIZONTAL TYPE AUTOMATIC / UP AND<br>DOWN MOVEMENT WITH HYDRAULIC LIFT | 15 METER       | S-105 | 4                                | 105                    | 50                | 540                   |
| SMFS-1200 | 1200             | PROFESSIONAL<br>AUTOMATIC | HORIZONTAL TYPE AUTOMATIC / UP AND<br>DOWN MOVEMENT WITH HYDRAULIC LIFT | 15 METER       | S-105 | 4                                | 105                    | 50                | 540                   |
| SMFS-1000 | 1000             | PROFESSIONAL<br>AUTOMATIC | HORIZONTAL TYPE AUTOMATIC / UP AND<br>DOWN MOVEMENT WITH HYDRAULIC LIFT | 18 METER       | S-140 | 3                                | 135                    | 50                | 540                   |
| SMFS-1000 | 1000             | PROFESSIONAL<br>AUTOMATIC | X TYPE AUTOMATIC / UP AND DOWN<br>MOVEMENT WITH HYDRAULIC LIFT          | 18 METER       | S-140 | 3                                | 135                    | 50                | 540                   |