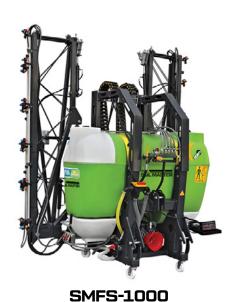

## **TECHNICAL DETAILS**

| CODE      | CAPACITY<br>(LT) | SERIES                    | түре оf воом                                                            | LENGTH OF BOOM | PUMP  | NUMBER OF<br>DIAPHRAGM<br>PISTON | FLOW RATE<br>(LT/MIN.) | PRESSURE<br>(BAR) | PTO ROTATION<br>(RPM) |
|-----------|------------------|---------------------------|-------------------------------------------------------------------------|----------------|-------|----------------------------------|------------------------|-------------------|-----------------------|
| SMFS-600  | 600              | PROFESSIONAL              | HORIZONTAL TYPE BOOM / UP AND DOWN<br>MOVEMENT WITH HYDRAULIC LIFT      | 15-16 METER    | S-105 | 4                                | 105                    | 50                | 540                   |
| SMFS-800  | 800              | PROFESSIONAL              | HORIZONTAL TYPE BOOM / UP AND DOWN<br>MOVEMENT WITH HYDRAULIC LIFT      | 15-16 METER    | S-105 | 4                                | 105                    | 50                | 540                   |
| SMFS-1000 | 1000             | PROFESSIONAL              | HORIZONTAL TYPE BOOM / UP AND DOWN<br>MOVEMENT WITH HYDRAULIC LIFT      | 15-16 METER    | S-105 | 4                                | 105                    | 50                | 540                   |
| SMFS-1200 | 1200             | PROFESSIONAL              | HORIZONTAL TYPE BOOM / UP AND DOWN<br>MOVEMENT WITH HYDRAULIC LIFT      | 15-16 METER    | S-105 | 4                                | 105                    | 50                | 540                   |
| SMFS-800  | 800              | PROFESSIONAL              | HORIZONTAL TYPE BOOM / UP AND DOWN<br>MOVEMENT WITH HYDRAULIC HIGH LIFT | 15-16 METER    | S-105 | 4                                | 105                    | 50                | 540                   |
| SMFS-1000 | 1000             | PROFESSIONAL              | HORIZONTAL TYPE BOOM / UP AND DOWN<br>MOVEMENT WITH HYDRAULIC HIGH LIFT | 15-16 METER    | S-105 | 4                                | 105                    | 50                | 540                   |
| SMFS-800  | 800              | PROFESSIONAL<br>AUTOMATIC | X TYPE AUTOMATIC / UP AND DOWN<br>MOVEMENT WITH HYDRAULIC LIFT          | 15 METER       | S-105 | 4                                | 105                    | 50                | 540                   |
| SMFS-1000 | 1000             | PROFESSIONAL<br>AUTOMATIC | X TYPE AUTOMATIC / UP AND DOWN<br>MOVEMENT WITH HYDRAULIC LIFT          | 15 METER       | S-105 | 4                                | 105                    | 50                | 540                   |
| SMFS-1200 | 1200             | PROFESSIONAL<br>AUTOMATIC | X TYPE AUTOMATIC / UP AND DOWN<br>MOVEMENT WITH HYDRAULIC LIFT          | 15 METER       | S-105 | 4                                | 105                    | 50                | 540                   |
| SMFS-800  | 800              | PROFESSIONAL<br>AUTOMATIC | HORIZONTAL TYPE AUTOMATIC / UP AND<br>DOWN MOVEMENT WITH HYDRAULIC LIFT | 15 METER       | S-105 | 4                                | 105                    | 50                | 540                   |
| SMFS-1000 | 1000             | PROFESSIONAL<br>AUTOMATIC | HORIZONTAL TYPE AUTOMATIC / UP AND<br>DOWN MOVEMENT WITH HYDRAULIC LIFT | 15 METER       | S-105 | 4                                | 105                    | 50                | 540                   |
| SMFS-1200 | 1200             | PROFESSIONAL<br>AUTOMATIC | HORIZONTAL TYPE AUTOMATIC / UP AND<br>DOWN MOVEMENT WITH HYDRAULIC LIFT | 15 METER       | S-105 | 4                                | 105                    | 50                | 540                   |
| SMFS-1000 | 1000             | PROFESSIONAL<br>AUTOMATIC | HORIZONTAL TYPE AUTOMATIC / UP AND<br>DOWN MOVEMENT WITH HYDRAULIC LIFT | 18 METER       | S-140 | 3                                | 135                    | 50                | 540                   |
| SMFS-1000 | 1000             | PROFESSIONAL<br>AUTOMATIC | X TYPE AUTOMATIC / UP AND DOWN<br>MOVEMENT WITH HYDRAULIC LIFT          | 18 METER       | S-140 | 3                                | 135                    | 50                | 540                   |